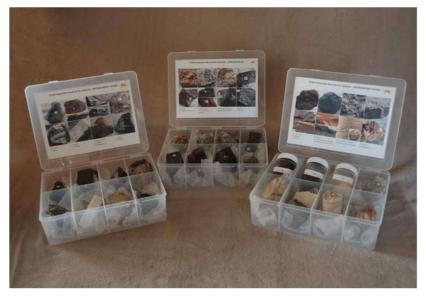

**Meeting Room:** sign in at front office, get directions to Multi-Purpose meeting room

**Date: Mon 4 March 2024**, 1:00pm – 7:00pm **Facilitator**: Andrew Crambrook

Rocks & Plate Tectonics (the integrated story) (& How to Use TESEP Rock Kit 3D renders,

virtuals, tour of the Plate Tectonics poster (new curriculum year 8 focus) 1pm-2pm

Fossils, Evolution & the 5 Big Extinctions (year 10-12 focus) (extinctions & fauna/flora changes related to plate tectonics/climate/volcanic events etc 2:10pm-3:30pm, tea break

Riding the Climate Rollercoaster 3:45pm-5pm supper break

**Energy & the Energy Transition** the path to Net Zero, energy types compared 5:20pm-7pm The RocksExpo experience includes—

- 1. Incursions classroom lessons with students and teachers.
- 2. PD workshops Professional development workshops for teachers (4-PD sessions @ \$55 per attendee for visiting teachers, FREE to host-school teachers).
- 3. ASTA Certificate of attendance A certificate of hours and workshop outcomes will be issued.
- 4. FREE rock kit Host to receive a FREE rock kit and Plate Tectonics poster.
- 5. Introductory RocksExpo feature How to Use the Rock Kit and Teaching Pack
- 6. Subsequent RocksExpo topics can be chosen from TESEP's "The Challenging Earth" series