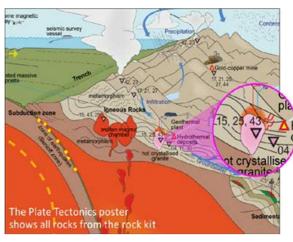

**Meeting Room:** sign in at front office, get directions to Multi-Purpose meeting room

**Date: Mon 4 March 2024**, 1:00pm – 7:00pm **Facilitator**: Andrew Crambrook

Rocks & Plate Tectonics (the integrated story) (& How to Use TESEP Rock Kit 3D renders,

virtuals, tour of the Plate Tectonics poster (new curriculum year 8 focus) 1pm-2pm

Fossils, Evolution & the 5 Big Extinctions (year 10-12 focus) (extinctions & fauna/flora changes related to plate tectonics/climate/volcanic events etc 2:10pm-3:30pm, tea break