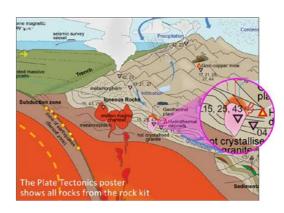

## The RocksExpo experience includes-

- 1. Incursions classroom lessons with students and teachers.
- 2. PD workshops After-school professional development workshops for teachers (3.75-hour sessions @ \$55 per attendee for visiting teachers, FREE to host-school teachers).
- 3. Certificate of attendance A certificate of hours and workshop outcomes will be issued.
- 4. FREE rock kit Host to receive a FREE rock kit and Plate Tectonics poster.
- 5. Introductory RocksExpo feature How to Use the Rock Kit and Teaching Pack (e.g. how to relate rock kit rocks to rock stories, 3D rendered samples, virtual thin sections and virtual outcrops).
- 6. Subsequent RocksExpo topics can be chosen from TESEP's "The Challenging Earth" series 2