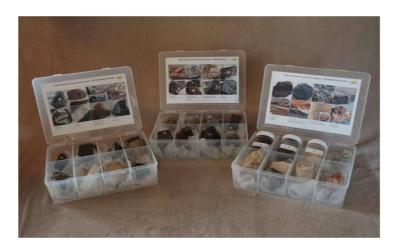

## The RocksExpo experience includes-

- 1. Incursions classroom lessons with students and teachers.
- 2. PD workshops After-school professional development workshops for teachers (3.75-hour sessions @ \$55 per attendee for visiting teachers, FREE to host-school teachers).
- 3. Certificate of attendance A certificate of hours and workshop outcomes will be issued.
- 4. FREE rock kit Host to receive a FREE rock kit and Plate Tectonics poster.
- 5. Introductory RocksExpo feature How to Use the Rock Kit and Teaching Pack (e.g. how to relate rock kit rocks to rock stories, 3D rendered samples, virtual thin sections and virtual outcrops).
- 6. Subsequent RocksExpo topics can be chosen from TESEP's "The Challenging Earth" series 2